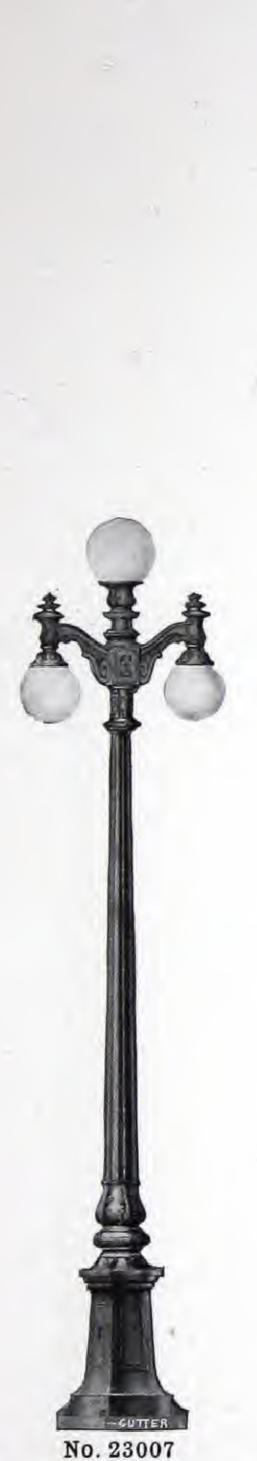

12 inches; top globe, 8x14 inches; globe for 1-light post, 8x16 inches.

| Trade<br>No.<br>23500 | No. of<br>Lights | Wt., Lbs.<br>Each<br>475 | Price<br>Each             | Trade<br>No.  | No. of<br>Lights | Wt. Lbs.<br>Each | Price<br>Each  |
|-----------------------|------------------|--------------------------|---------------------------|---------------|------------------|------------------|----------------|
| $23501 \\ 23502$      | 2 3              | 560<br>560               | \$55.00<br>60.00<br>60.00 | 23503 $23504$ | 5                | 665<br>665       | 65.00<br>65.00 |

Prices of posts include medium screw sockets, but not the globes, wiring, or foundation bolts. Use four 1-inch foundation bolts. See pages 48 and 49.

SCHEDULE I-STANDARD PACKAGE QUANTITY, 20 OF ONE STYLE
AVENUE







Base, 18 inches square, 3 feet 11 inches high. Column,  $6\frac{1}{2}$  inches in diameter above the base, tapering to  $3\frac{1}{2}$  inches in diameter near the top. Height from ground to bottom of pendent globes, 11 feet; to top of top globe, 14 feet 4 inches; to top of globe on the 1-light post, 13 feet. Distance from center to center of opposite globes, 32 inches. Pendent globes, 6x12 inches; top globe, 8x14 inches; globe for 1-light post, 8x16 inches.

| Trade<br>No. | No. of<br>Lights | Wt., Lbs.<br>Each | Price<br>Each | Trade<br>No. | No. of<br>Lights | Wt., Lbs.<br>Each | Price<br>Each |
|--------------|------------------|-------------------|---------------|--------------|------------------|-------------------|---------------|
| 23005        | 1                | 500